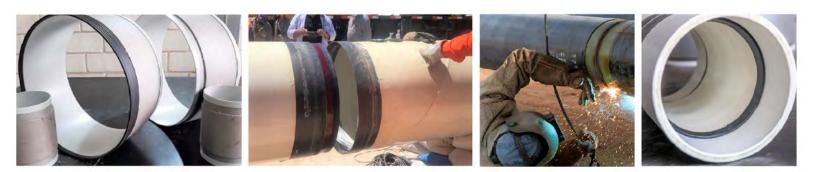

#### The big question is: what's the best way to protect the interior steel of the weld zone from corrosion?

The options are limited and Lined Pipe Systems' FlexSleeve<sup>™</sup> is the simplest and most effective. It's easy to install, permanently keeps liquid from reaching the joint, and permits fast pipeline construction.

The FlexSleeve<sup>™</sup> represents a quantum leap from the heavy, stiff internal sleeves that have been on the market for decades.

#### What separates FlexSleeve<sup>™</sup> from the rest?

**Flexibility:** thin-gauge assembly adjusts to pipe shape for easy insertion & consistent seal quality

**Sealing:** bore seals accommodate pipe ID tolerances and seal at any pipeline pressure

**Weld Quality:** flexibility allows for a better fit, easier root pass, and more consistent weld quality

Heat Resistance: wider sleeve & thicker insulation reduces heat impact & does not slow down welding

Large Diameters: accommodates out-of-round pipe

Automatic Welding: compatible with internal lineup clamps & automatic welding