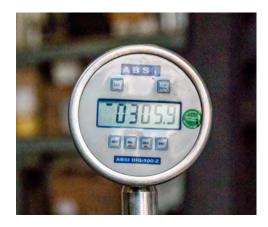

## The Higher The Pressure, The Tighter The Seal

FlexSleeves completely seal off the weld zone from liquid by utilizing pipeline pressure to activate the patent-pending Bore Seals. FlexSleeves consistently pass hydrostatic pressure tests up to 4,437 psi (306 bar)... with holes through the pipe or without out any weld at all!