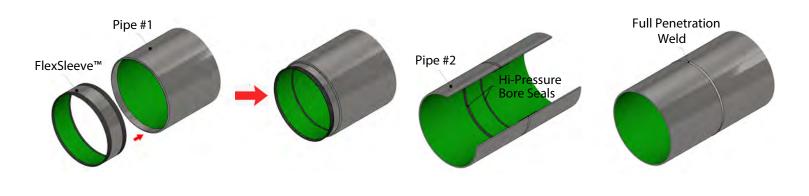

### **How It Works**

## The Higher The Pressure, The Tighter The Seal

FlexSleeves completely seal off the weld zone from liquid by utilizing pipeline pressure to activate the patent-pending Bore Seals. FlexSleeves consistently pass hydrostatic pressure tests up to 4,437 psi (306 bar)... with holes through the pipe or without out any weld at all!